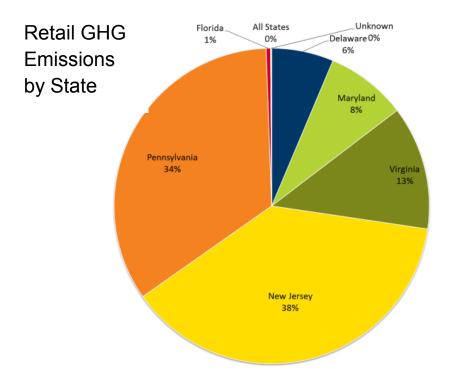

## Provide one measurable result related to at least one of these activities.

1. We have been tracking our carbon footprint since 2009. We currently track our greenhouse gas emissions in Scopes 1, 2 and part of 3. Below you can see our results from our most recent data collection in 2012.

|                                              | 2012    | 2011    | 2010    | 2009     |
|----------------------------------------------|---------|---------|---------|----------|
| Total<br>Emissions<br>(MT CO <sub>2</sub> e) | 184,529 | 197,408 | 199,968 | 201,990  |
| Δ<br>against<br>2009<br>baseline             | 8.6%    | 2.3% 👢  | 1.0% 👢  | Baseline |
| Δ<br>year-to-year                            | 7.7%    | 2.3%    | 1.0% 👢  | Baseline |